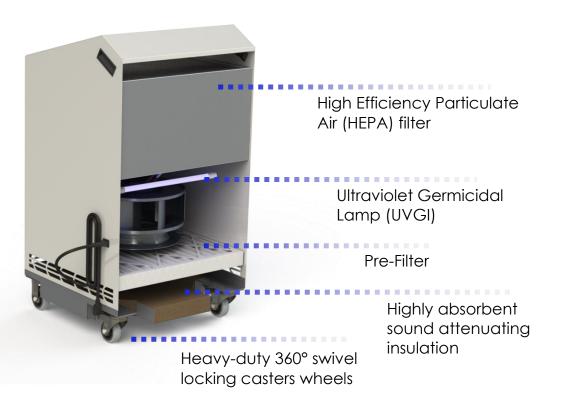

#### General

Designed and built in the USA, the Dust Free Living<sup>™</sup> air-cleaner is created by humans - for humans. The Living air scrubber sits on four heavy duty locking swivel casters, and is equipped with a 100% aluminum frame for easy mobility. The system contains a pre-filter that first screens large dust from the air, followed by a large High-Efficiency Particulate Air (HEPA) filter, capturing 99.97% of dust, pollen, mold, and bacteria 0.3 microns in size. Insulated with sound absorbing lining, the Living unit can cycle productively in occupied spaces.

- HEPA + Pre-Filter
- 400 CFM 1700 CFM
- 360° Sound Insulated
- Optional UVGI Install
- Heavy-duty EasyRoll<sup>™</sup> swivel locking casters

High Capacity HEPA Air Filter removes 99.97% of pollen, dust, mold, bacteria, and any airborne particles 0.3 microns (µm) in size

## Specifications

**Dimensions –** 20"W x 21"L x 37.5"H

Variable-Speed – Min 400 CFM – Max 1700 CFM

**Main Filter –** 20" x 20" x 12" HEPA

Pre-Filter – MERV 7

**Optional UVGI –** 15" T5 254nm 19W

Modular - 3" Heavy Duty w/ Swivel + Locking