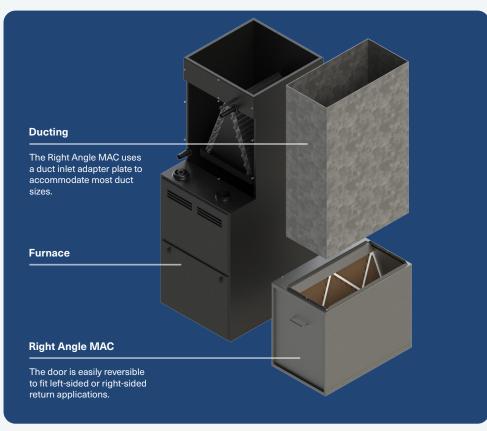

### Adaptable Duct Inlet.

Includes adapter plate to fit different duct and equipment opening sizes to suit almost any application.

### Reversible Door Design.

The filter access door is easily reversible to fit left-sided or right-sided return applications.

### IMAGES

The Right Angle MAC minimizes the space required for 90 degree transitions.

Exploded view of Right Angle MAC in a furnace installation.