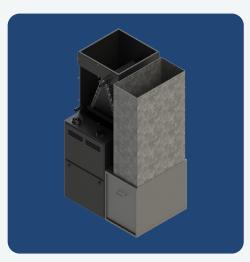

### IMAGES

The Right Angle MAC minimizes the space required for 90 degree transitions.

Exploded view of Right Angle MAC in a furnace installation.