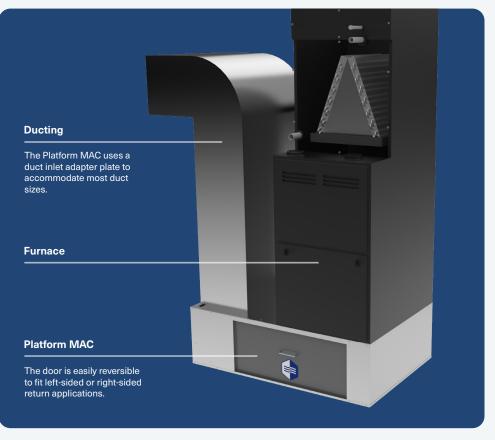

### Adaptable Duct Inlet.

Includes adapter plate to fit different duct and equipment opening sizes to suit almost any application.

## Reversible Door Design.

The filter access door is easily reversible to fit left-sided or right-sided return applications.

#### IMAGES

Platform MAC in a furnace installation.